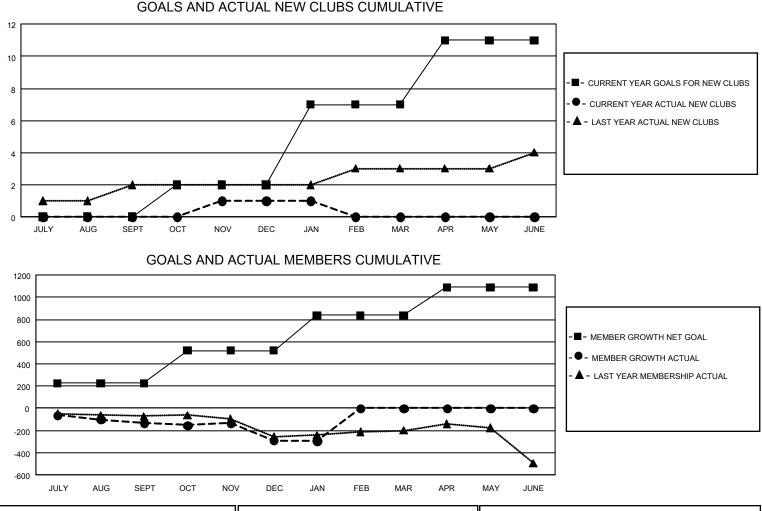

## GMT MONTHLY MEMBERSHIP PROGRESS REPORT Results as of: 1/31/2020

**Multiple District 19** 

LOCATION: WASHINGTON

GMT: OPEN

**GMT CA NA** 

| Clubs         |               |             |               | Members               |                       |                         |                                                    |  |
|---------------|---------------|-------------|---------------|-----------------------|-----------------------|-------------------------|----------------------------------------------------|--|
|               | RESULTS FOR   | R 2019-2020 |               | RESULTS FOR 2019-2020 |                       |                         |                                                    |  |
| QUARTER       | NEW CLUB GOAL | NEW CLUBS   | DROPPED CLUBS | QUARTER MEME          | ER GROWTH NET<br>GOAL | MEMBER GROWTH<br>ACTUAL | DROPPED<br>MEMBERS ACTUAI<br>(including transfers) |  |
| JULY/AUG/SEPT | 0             | 0           | 3             | JULY/AUG/SEPT         | 681                   | 266                     | 334                                                |  |
| OCT/NOV/DEC   | 6             | 1           | 10            | OCT/NOV/DEC           | 879                   | 327                     | 448                                                |  |
| JAN/FEB/MAR   | 15            | 0           | 1             | JAN/FEB/MAR           | 951                   | 92                      | 86                                                 |  |
| APR/MAY/JUNE  | 12            | 0           | 0             | APR/MAY/JUNE          | 756                   | 0                       | 0                                                  |  |